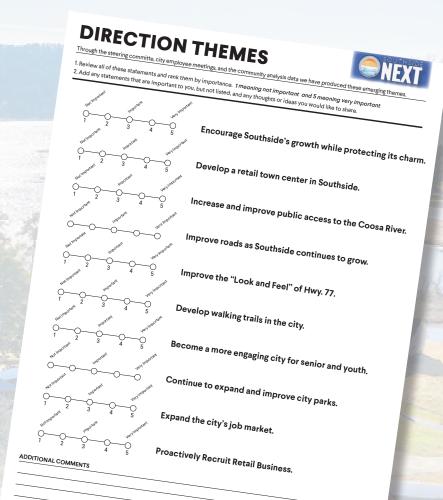

#### **FUTURE YOU**

#### **Individual Activity**

- Consider Your Vision for the Future
- Provide Feedback by Ranking Direction

#### Themes

Tell Us More About A Theme or Add Some